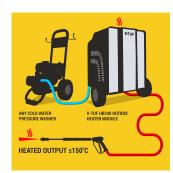

## TURN YOUR COLD-WATER PRESSURE WASHER INTO A HOT WATER UNIT.

- · Easy to Use / Easy to Transport.
- Efficiently Convert Cold Water to Hot Water.
- Electrically powered & Diesel Heated Vertical Boiler.
- · Flame Control, Flow Switch, & Level Switch.
- 15L Integral Diesel Tank.
- Stainless Steel Cover & Boiler Housing with Powder Coated Steel Frame.
- Delivers up to 140°C.
- Run time on 1 x tank of fuel: Approximately 3 hours

## **SPECIFICATION**

| WORKING PRESSURE (BAR) | 4 – 250 BAR           |
|------------------------|-----------------------|
| WORKING PRESSURE (PSI) | 58 - 3625 PSI         |
| MAX FLOW (L/MIN)       | 25                    |
| BOILER OUTPUT:         | 58Kw/h                |
| BOILER - CLEAN BURN:   | DIESEL FIRED          |
| HOT WATER TEMP:        | 0°C - 145°C           |
| STEAM STAGE:           | Yes                   |
| VOLTAGE:               | 240 VOLT              |
| FREQUENCY:             | 50 Hz                 |
| MAX FEED TEMP:         | 30°C                  |
| POWER RATING:          | 0.5Kw                 |
| CABLE LENGTH:          | 5m                    |
| DIMENSIONS LxWxH (cm): | 60 X 60 X 85cm        |
| WEIGHT:                | 120kg                 |
| FUEL TANK SIZE:        | 15 Litre              |
| RUN TIME on 15I fuel:  | Approximately 3 hours |