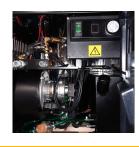

## TURN YOUR COLD-WATER PRESSURE WASHER INTO A HOT WATER UNIT.

- · Easy to Use / Easy to Transport.
- Efficiently Convert Cold Water to Hot Water.
- Electrically powered & Diesel Heated Vertical Boiler.
- · Flame Control, Flow Switch, & Level Switch.
- 15L Integral Diesel Tank.
- Stainless Steel Cover & Boiler Housing with Powder Coated Steel Frame.
- Delivers up to 140°C.
- Run time on 1 x tank of fuel: Approximately 3 hours

## **SPECIFICATION**

| WORKING PRESSURE (BAR) | 4 – 250 BAR           |
|------------------------|-----------------------|
| WORKING PRESSURE (PSI) | 58 - 3625 PSI         |
| MAX FLOW (L/MIN)       | 25                    |
| BOILER OUTPUT:         | 58Kw/h                |
| BOILER - CLEAN BURN:   | DIESEL FIRED          |
| HOT WATER TEMP:        | 0°C - 145°C           |
| STEAM STAGE:           | Yes                   |
| VOLTAGE:               | 240 VOLT              |
| FREQUENCY:             | 50 Hz                 |
| MAX FEED TEMP:         | 30°C                  |
| POWER RATING:          | 0.5Kw                 |
| CABLE LENGTH:          | 5m                    |
| DIMENSIONS LxWxH (cm): | 60 X 60 X 85cm        |
| WEIGHT:                | 120kg                 |
| FUEL TANK SIZE:        | 15 Litre              |
| RUN TIME on 15I fuel:  | Approximately 3 hours |