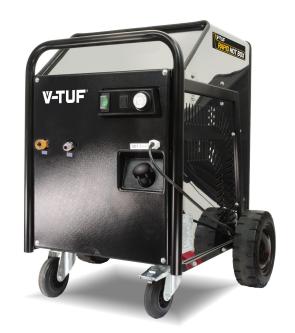

## RAPID HB240-21 HOT BOX 240 VOLT HOT WATER PORTABLE BOILER

## TURN YOUR COLD-WATER PRESSURE WASHER INTO A HOT WATER UNIT.

- · Easy to Use / Easy to Transport.
- Efficiently Convert Cold Water to Hot Water.
- Electrically powered & Diesel Heated Vertical Boiler.
- · Flame Control, Flow Switch, & Level Switch.
- 15L Integral Diesel Tank.
- Stainless Steel Cover & Boiler Housing with Powder Coated Steel Frame.
- Delivers up to 140°C.
- Run time on 1 x tank of fuel: Approximately 3 hours